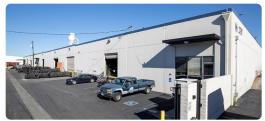

## 2757 Del Amo Boulevard

2757 Del Amo Blvd, Rancho Dominguez, CA 90221

Industrial 57,300 SF

For Lease

**Contact for pricing** 

**Property Size** 

57,300 SF

Year Built

1967

**Property Type** 

**Industrial** 

**Property Tenancy** 

**Single Tenant** 

Date Updated

Jul 18, 2022

Single tenant industrial building containing a total of 57,300 square feet. Features 10 dock-high loading positions and 18' clear height. Built in 1967. Offers convenient access to the 405 and 710 freeways.