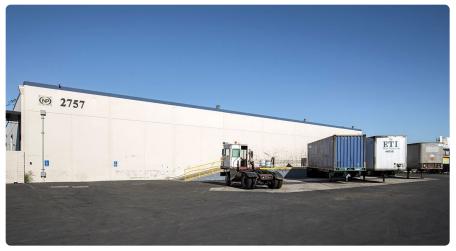

## 2757 Del Amo Boulevard

2757 Del Amo Blvd, Rancho Dominguez, CA 90221

Industrial 57,300 SF

For Lease

**Contact for pricing** 

**Property Size** 

57,300 SF

Year Built

1967

**Property Type** 

**Industrial** 

**Property Tenancy** 

**Single Tenant** 

Date Updated

Jul 18, 2022

Single tenant industrial building containing a total of 57,300 square feet. Features 10 dock-high loading positions and 18' clear height. Built in 1967. Offers convenient access to the 405 and 710 freeways.